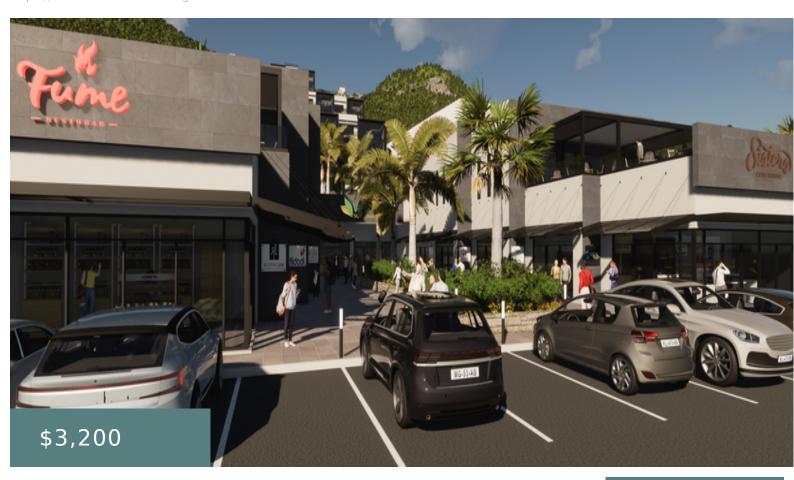

## THE HILLS RESIDENCE - COMMERCIAL UNIT FOR RENT

https://www.4u-realestate.org

Commercial units (commercial space) available for rent in Sint Maarten! Located in THE HILLS SIMPSON BAY RESIDENCE project, this commercial area is made up of 22 units of different sizes ranging from 52.00 m2 to 312.00 m2 available for rental with parking for 70 spaces dedicated to visitors to the commercial area. THE HILLS SIMPSON [...]

- Commercial Unit
- For rent
- Active
- 69 m<sup>2</sup>